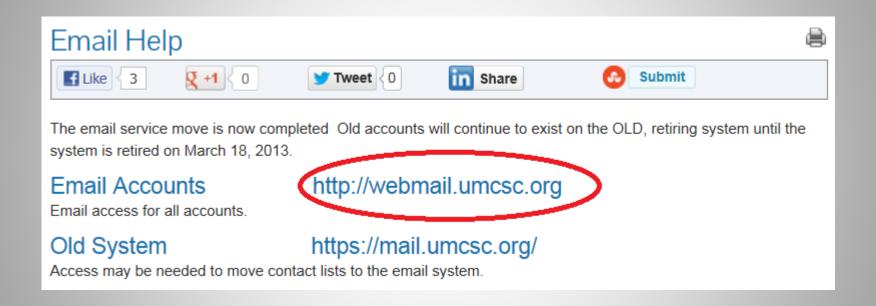

## Click on the link beside "Email Accounts".

Enter your username. This will not include the "@..." suffix.

Notice that the "@..." suffix is automatically added.

Then enter your password and click "Sign In".