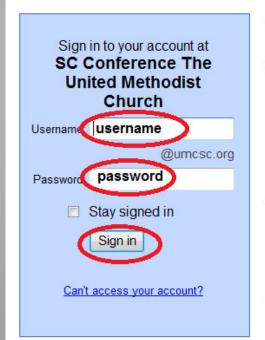

## Click on the link beside "Email Accounts".

Enter your username. This will not include the "@..." suffix.

Notice that the "@..." suffix is automatically added.

Then enter your password and click "Sign In".